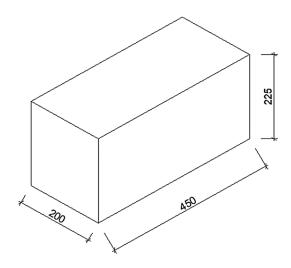

## INSTRUCTIONS TO CANDIDATE

In this assessment, you are required to complete the following tasks:

a. Produce 5 pieces of concrete blocks of sizes 450 x 200 x 225 mm as shown in Figure 1 below using class 20 concrete

Figure 1

Page 1 of 2

You are provided with the following resources to carry out the tasks:

| Tools and equipment                   | Materials   |
|---------------------------------------|-------------|
| • Mold (450x200x225mm)                | Quarry dust |
| • Spade                               | • Sand      |
| Steel float                           | • Cement    |
| Wood float                            | • Lime      |
| Tamping rod                           | • Water.    |
| PPEs (gloves, 1overall, safety boots) |             |
| • Trowel                              |             |